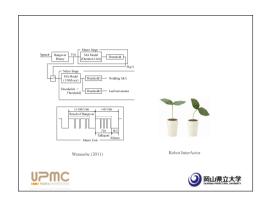

7 months<br>Mean developmental age:<br>6 years & 8 months<br>Without any neurological, cardiac<br>and/or psychiatric disorders | 20 children (14 boys & 6 girls)<br>Mean chronological age:<br>8 years & 10 months<br>Mean developmental age:<br>6 years & 8 months<br>First words at 2 years & 7 months<br>(mean & sd);<br>All verbal<br>Diagnostic:<br>DSM IV. CARS-T |
|                                                                                                                                                                                                         |                                                                                                                                                                                                                                        |