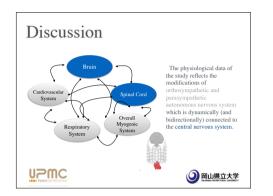

<br>Mean developmental age:<br>6 years & 8 months<br>Without any neurological, cardiac<br>and/or psychiatric disorders | 20 children (14 boys & 6 girls)<br>Mean chronological age:<br>8 years & 10 months<br>Mean developmental age:<br>6 years & 8 months<br>First words at 2 years & 7 months<br>(mean & sd);<br>All verbal<br>Diagnostic:<br>DSM IV. CARS-T |
|                                                                                                                                                                                                         |                                                                                                                                                                                                                                        |