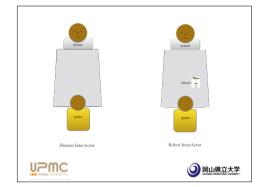

④ 岡山県立大学

| Method                                                                                                                                                                                                  |                                                                                                                                                                                                                                        |
|---------------------------------------------------------------------------------------------------------------------------------------------------------------------------------------------------------|----------------------------------------------------------------------------------------------------------------------------------------------------------------------------------------------------------------------------------------|
| neurotypical children                                                                                                                                                                                   | autistic children                                                                                                                                                                                                                      |
| 20 children (10 boys & 10 girls)<br>Mean chronological age:<br>6 years & 7 months<br>Mean developmental age:<br>6 years & 8 months<br>Without any neurological, cardiac<br>and/or psychiatric disorders | 20 children (14 boys & 6 girls)<br>Mean chronological age:<br>8 years & 10 months<br>Mean developmental age:<br>6 years & 8 months<br>First words at 2 years & 7 months<br>(mean & sd);<br>All verbal<br>Diagnostic:<br>DSM IV. CARS-T |
|                                                                                                                                                                                                         |                                                                                                                                                                                                                                        |