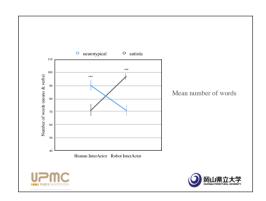

hs<br>Mean developmental age:<br>6 years & 8 months<br>Without any neurological, cardiac<br>and/or psychiatric disorders | 20 children (14 boys & 6 girls)<br>Mean chronological age:<br>8 years & 10 months<br>Mean developmental age:<br>6 years & 8 months<br>First words at 2 years & 7 months<br>(mean & sd);<br>All verbal<br>Diagnostic:<br>DSM IV. CARS-T |
|                                                                                                                                                                                                         |                                                                                                                                                                                                                                        |