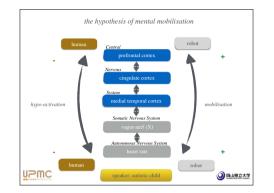

r>Mean developmental age:<br>6 years & 8 months<br>Without any neurological, cardiac<br>and/or psychiatric disorders | 20 children (14 boys & 6 girls)<br>Mean chronological age:<br>8 years & 10 months<br>Mean developmental age:<br>6 years & 8 months<br>First words at 2 years & 7 months<br>(mean & sd);<br>All verbal<br>Diagnostic:<br>DSM IV. CARS-T |
|                                                                                                                                                                                                         |                                                                                                                                                                                                                                        |