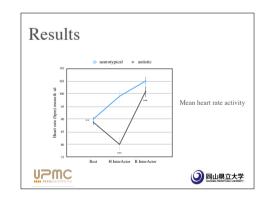

nths<br>Mean developmental age:<br>6 years & 8 months<br>Without any neurological, cardiac<br>and/or psychiatric disorders | 20 children (14 boys & 6 girls)<br>Mean chronological age:<br>8 years & 10 months<br>Mean developmental age:<br>6 years & 8 months<br>First words at 2 years & 7 months<br>(mean & sd);<br>All verbal<br>Diagnostic:<br>DSM IV. CARS-T |
|                                                                                                                                                                                                         |                                                                                                                                                                                                                                        |