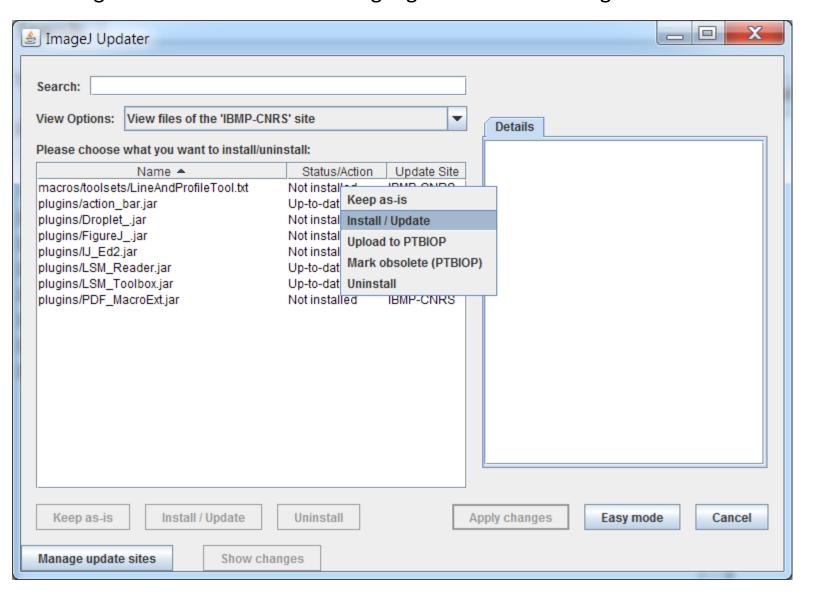

| http://sites.imagej.net/SCIFIO/                 |                        |                    |
| SLIM Curve       | http://sites.imagej.net/SLIM-Curve/             |                        |                    |
| Stowers          | http://research.stowers.org/imagejplugins/updat |                        |                    |
| TrackMate-dev    | http://sites.imagej.net/TrackMate-dev/          |                        |                    |
| WormSizer        | http://sites.imagej.net/Bradtmoore/             |                        |                    |

In some cases, the "Upload" action is not available Even though the update site is correctly configured...



## **Choosing Plugins: Initial Situation**



# Installing LineAndProfileTool.txt using Right Click and nothing selected



No change. Need to make sure something is selected using left click!



# Using Left Click and dropdown menu from Status/Action Column



### Result!

Manage update sites

ImageJ Updater Search: When this is selected View Options: View files of the 'IBMP-CNRS' site Details v for install macros/toolsets/LineAndProfileTool Please choose what you want to install/uninstall: .txt Name A Status/Action Update Site IBMP-CNRS macros/toolsets/LineAndProfileTool.txt Not installed IBMP-CNRS plugins/action\_bar.jar Up-to-date Release date: IBMP-CNRS plugins/Droplet\_.jar Not installed 14 Oct 2013 plugins/FigureJ\_.jar IBMP-CNRS Not installed IBMP-CNRS plugins/IJ\_Ed2.jar Not installed Description: IBMP-CNRS plugins/LSM\_Reader.jar Up-to-date IBMP-CNRS plugins/LSM\_Toolbox.jar Up-to-date Author: IBMP-