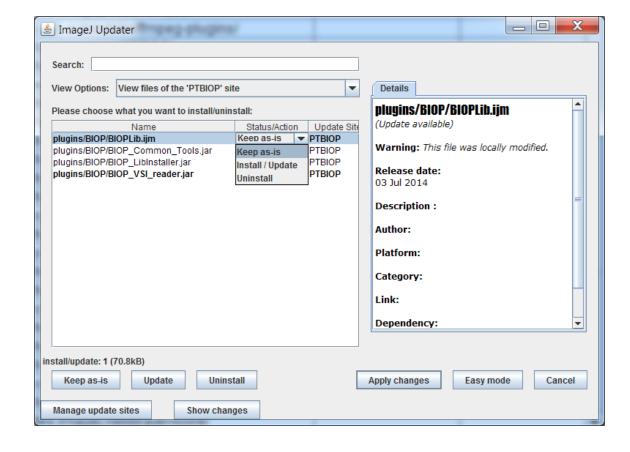

g       | http://sites.imagej.net/Aigouy/                 |                        |                    |
| SCIFIO-dev       | http://sites.imagej.net/SCIFIO/                 |                        |                    |
| SLIM Curve       | http://sites.imagej.net/SLIM-Curve/             |                        |                    |
| Stowers          | http://research.stowers.org/imagejplugins/updat |                        |                    |
| TrackMate-dev    | http://sites.imagej.net/TrackMate-dev/          |                        |                    |
| WormSizer        | http://sites.imagej.net/Bradtmoore/             |                        |                    |

In some cases, the "Upload" action is not available Even though the update site is correctly configured...



## **Choosing Plugins: Initial Situation**



# Installing LineAndProfileTool.txt using Right Click and nothing selected



No change. Need to make sure something is selected using left click!



# Using Left Click and dropdown menu from Status/Action Column



### Result!

Manage update sites

ImageJ Updater Search: When this is selected View Options: View files of the 'IBMP-CNRS' site Details v for install macros/toolsets/LineAndProfileTool Please choose what you want to install/uninstall: .txt Name A Status/Action Update Site IBMP-CNRS macros/toolsets/LineAndProfileTool.txt Not installed IBMP-CNRS plugins/action\_bar.jar Up-to-date Release date: IBMP-CNRS plugins/Droplet\_.jar Not installed 14 Oct 2013 plugins/FigureJ\_.jar IBMP-CNRS Not installed IBMP-CNRS plugins/IJ\_Ed2.jar Not ins