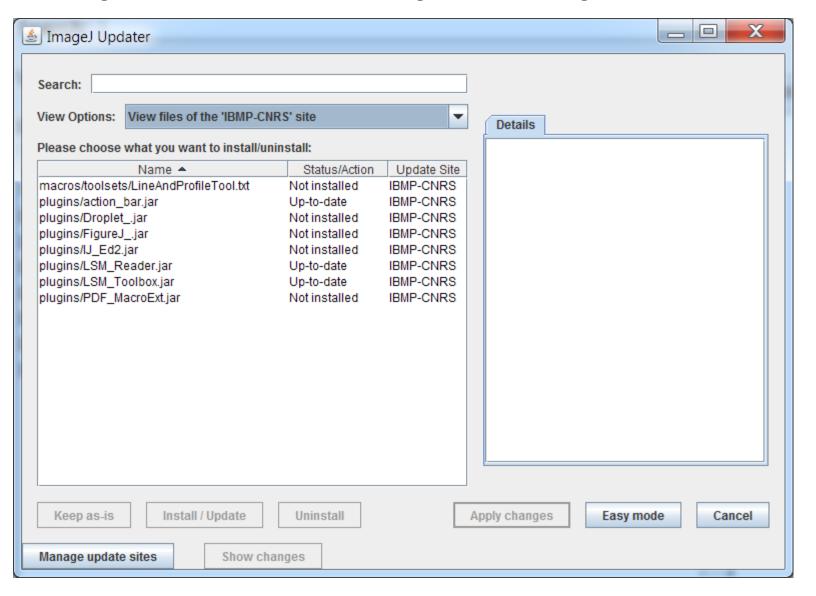

### Result!

Manage update sites

ImageJ Updater Search: When this is selected View Options: View files of the 'IBMP-CNRS' site Details v for install macros/toolsets/LineAndProfileTool Please choose what you want to install/uninstall: .txt Name A Status/Action Update Site IBMP-CNRS macros/toolsets/LineAndProfileTool.txt Not installed IBMP-CNRS plugins/action\_bar.jar Up-to-date Release date: IBMP-CNRS plugins/Droplet\_.jar Not installed 14 Oct 2013 plugins/FigureJ\_.jar IBMP-CNRS Not installed IBMP-CNRS plugins/IJ\_Ed2.jar Not installed Description: IBMP-CNRS plugins/LSM\_Reader.jar Up-to-date IBMP-CNRS plugins/LSM\_Toolbox.jar Up-to-date Author: IBMP-CNRS plugins/PDF\_MacroExt.jar Install it Platform: Category: Link: This ends up being Dependency: flagged Undato cito install/update: 1 (4.4kB) Install Apply changes Easy mode Keep as-is Uninstall Cancel