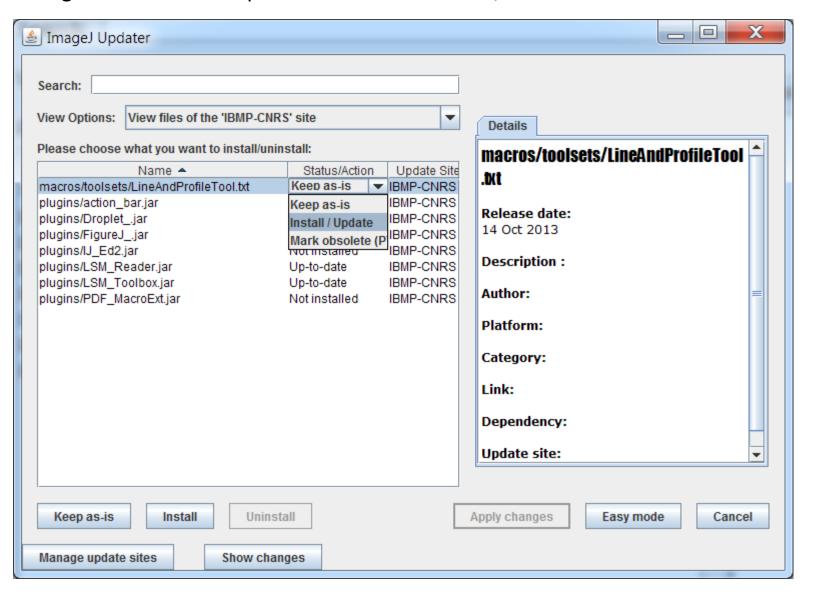

# Using Left Click and dropdown menu from Status/Action Column

### Result!

Manage update sites

ImageJ Updater Search: When this is selected View Options: View files of the 'IBMP-CNRS' site Details v for install macros/toolsets/LineAndProfileTool Please choose what you want to install/uninstall: .txt Name A Status/Action Update Site IBMP-CNRS macros/toolsets/LineAndProfileTool.txt Not installed IBMP-CNRS plugins/action\_bar.jar Up-to-date Release date: IBMP-CNRS plugins/Droplet\_.jar Not installed 14 Oct 2013 plugins/FigureJ\_.jar IBMP-CNRS Not installed IBMP-CNRS plugins/IJ\_Ed2.jar Not installed Description: IBMP-CNRS plugins/LSM\_Reader.jar Up-to-date IBMP-CNRS plugins/LSM\_Toolbox.jar Up-to-date Author: IBMP-CNRS plugins/PDF\_MacroExt.jar Install it Platform: Category: Link: This ends up being Dependency: flagged Undato cito install/update: 1 (4.4kB) Install Apply changes Easy mode Keep as-is Uninstall Cancel