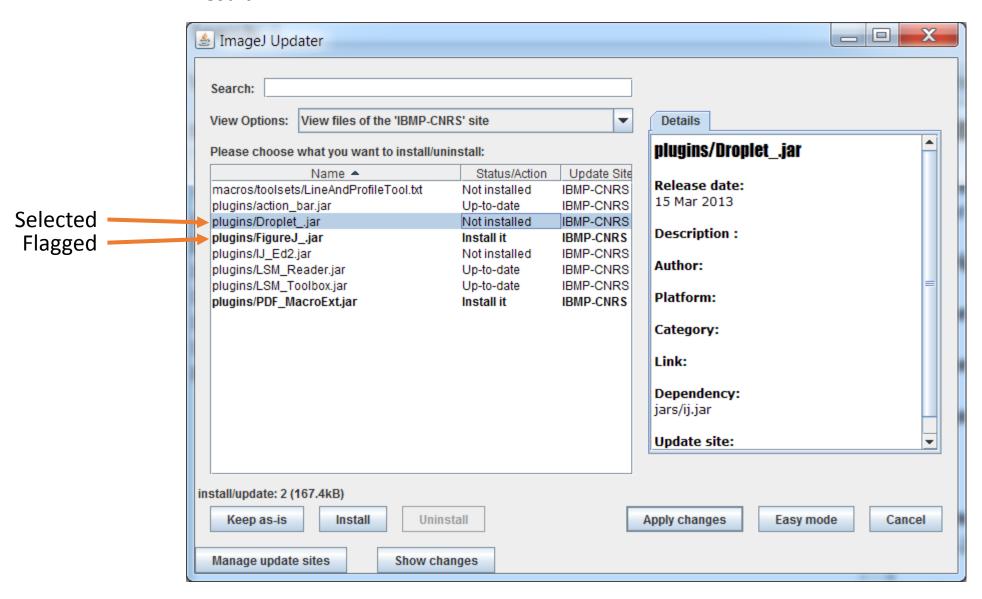

## Summary

Sometimes "Upload To" does not appear
Using Right Click for install works as long as you left-click on the desired row first.
Using Left Click seems to select another plugin (Some column ordering problem?)