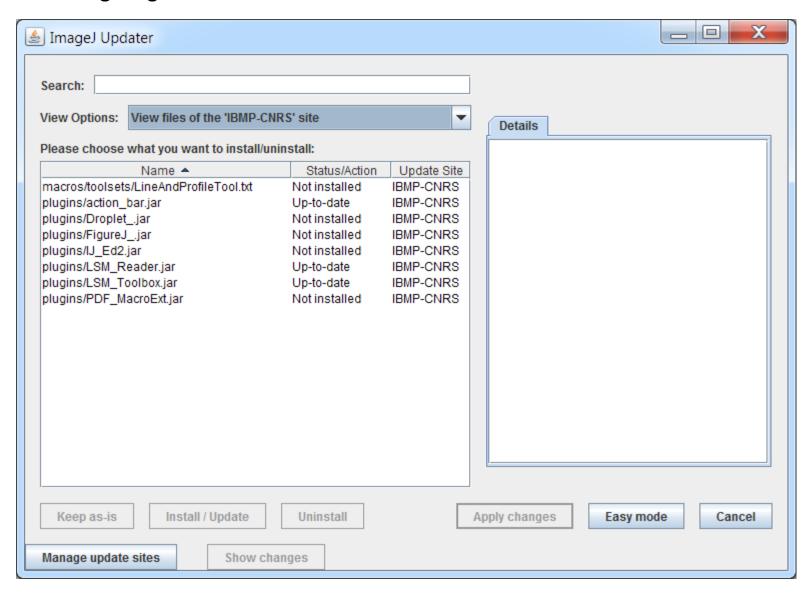

# Installing LineAndProfileTool.txt using Right Click and nothing selected

No change. Need to make sure something is selected using left click!