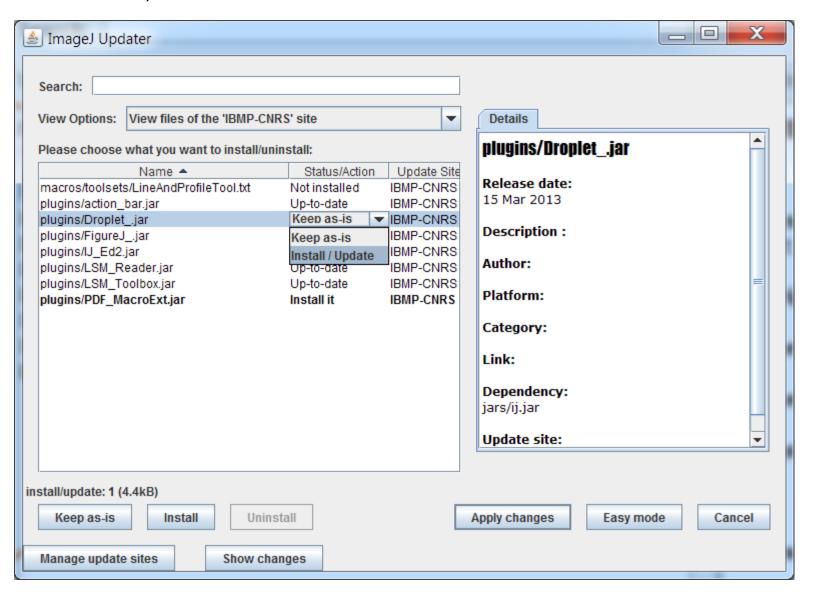

## Another Trial, Left Mouse Button

### Result

## Summary

Sometimes "Upload To" does not appear
Using Right Click for install works as long as you left-click on the desired row first.
Using Left Click seems to select another plugin (Some column ordering problem?)