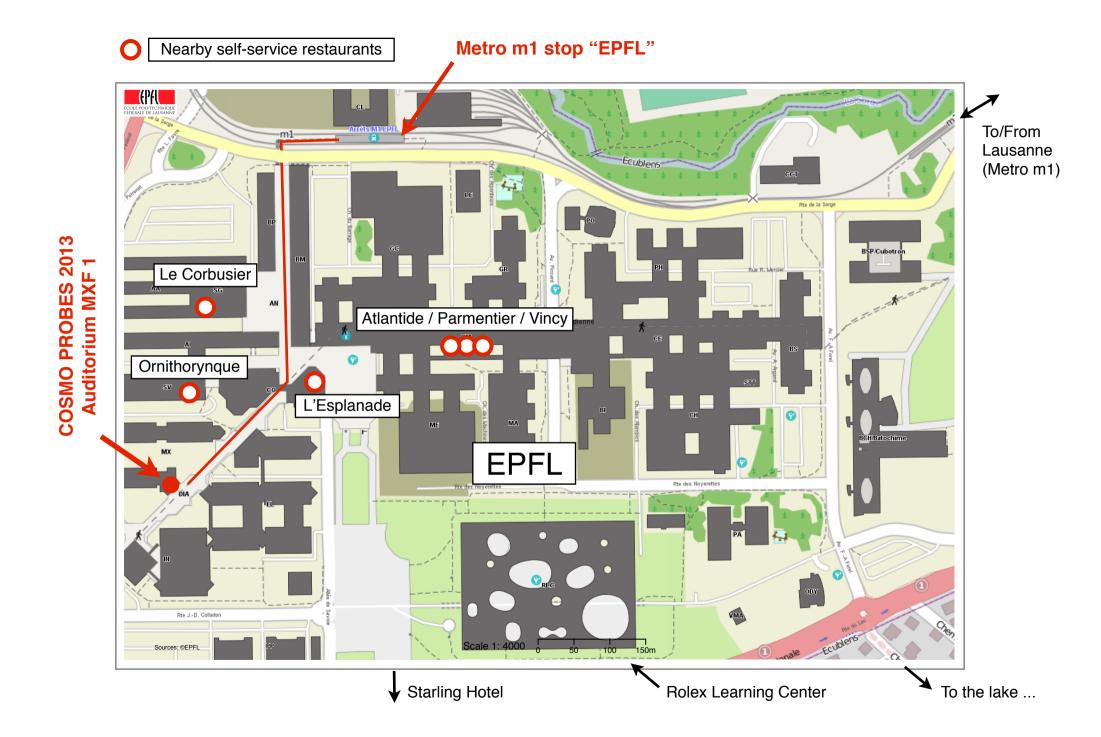

## **COSMO PROBES 2013**

Workshop location : Auditorium MXF 1 EPFL

Get out at "Lausanne-Flon". (First stop, less than a minute!)

2) From Lausanne-Flon, take the metro m1 towards "Renens" and get out at the stop "EPFL" (see next page).

Tickets: ask for a free transport card from your hotel. Otherwise you would need a ticket for the "Grand Lausanne" area. Single trip is CHF 3.50.