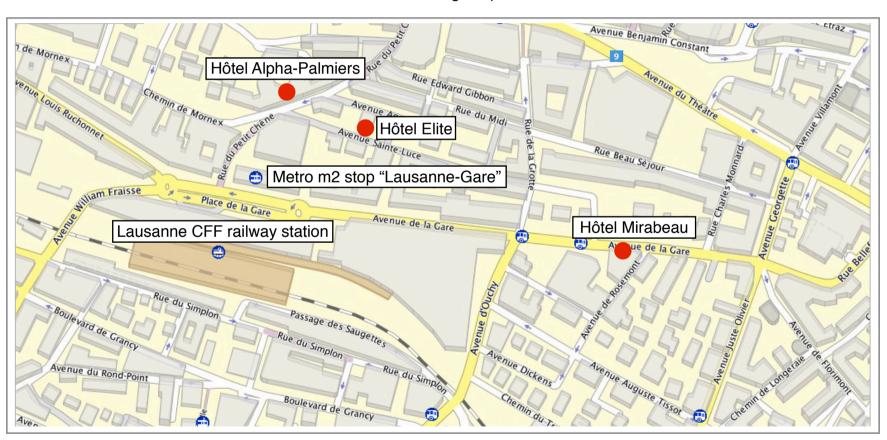

## Public transport from Lausanne railway station ("Lausanne-Gare") to EPFL

1) Take the metro m2 towards "Les Croisettes". The entrance to the metro is directly facing the railway station. Enter via the stairs that take you below the building. The other direction, "Ouchy", would take you down to the lake.

Get out at "Lausanne-Flon". (First stop, less than a minute!)

2) From Lausanne-Flon, take the metro m1 towards "Renens" and get out at the stop "EPFL" (see next page).

Tickets: ask for a free transport card from your hotel. Otherwise you would need a ticket for the "Grand Lausanne" area. Single trip is CHF 3.50.